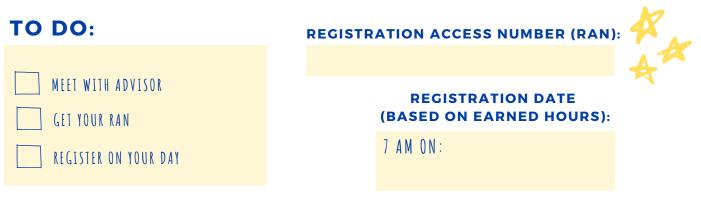

### https://oneport.unca.edu

- Register for courses with Schedule Planner
- Check your GradPlan see the requirements you've already completed and the courses you still need to take. If you haven't declared your major or minor, see the requirements by using the "what if" feature